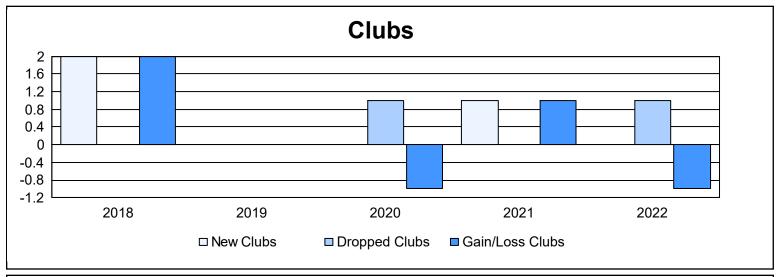

District 103CE As of June 2022 Cumulative

| Year      | New<br>Clubs | Dropped<br>Clubs | Gain/<br>Loss<br>Clubs | New<br>Members | Charter<br>Members | Reinstate<br>Members | Transfer<br>Members | Total<br>Member<br>Added | Total<br>Members<br>Dropped | Gain/<br>Loss<br>Members |
|-----------|--------------|------------------|------------------------|----------------|--------------------|----------------------|---------------------|--------------------------|-----------------------------|--------------------------|
| 2017-2018 | 2            | 0                | 2                      | 81             | 40                 | 3                    | 8                   | 132                      | 133                         | -1                       |
| 2018-2019 | 0            | 0                | 0                      | 115            | 0                  | 4                    | 5                   | 124                      | 139                         | -15                      |
| 2019-2020 | 0            | 1                | -1                     | 61             | 0                  | 5                    | 11                  | 77                       | 151                         | -74                      |
| 2020-2021 | 1            | 0                | 1                      | 39             | 21                 | 3                    | 2                   | 65                       | 133                         | -68                      |
| 2021-2022 | 0            | 1                | -1                     | 74             | 0                  | 5                    | 9                   | 88                       | 146                         | -58                      |
| Average   | 1            | 0                | 0                      | 74             | 12                 | 4                    | 7                   | 97                       | 140                         | -43                      |